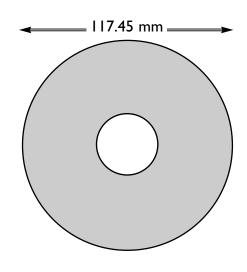

### **DISC FACE**

center hole is 20 mm in diameter – do not punch it out yourself

you can give us a square image and we'll take care of punching the hole!

no bleeds for the CD face

not drawn to scale

Contact us for Quark Xpress or InDesign templates for graphic designers.