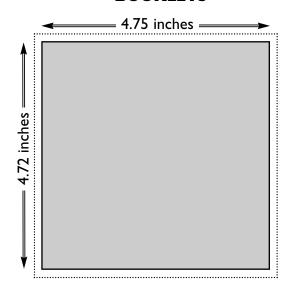

# **BOOKLETS**

include at least 1/4 inch bleed (extra image area that will be trimmed – indicated by dotted lines) around all edges

make each panel separately, or make a 2-panel spread (9.5 inches wide + bleeds) for the inside of the booklet

not drawn to scale