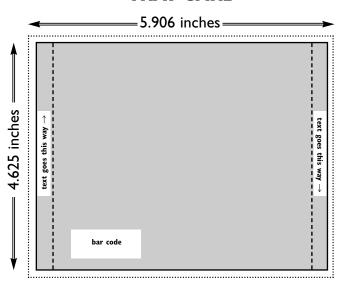

# **TRAY CARD**

include at least 1/4 inch bleed (extra image area that will be trimmed – indicated by dotted lines) around all edges

final product will have spine perforations 1/4 inch in from each side

not drawn to scale

try printing & cutting your design, then put it in a jewel box before sending it in